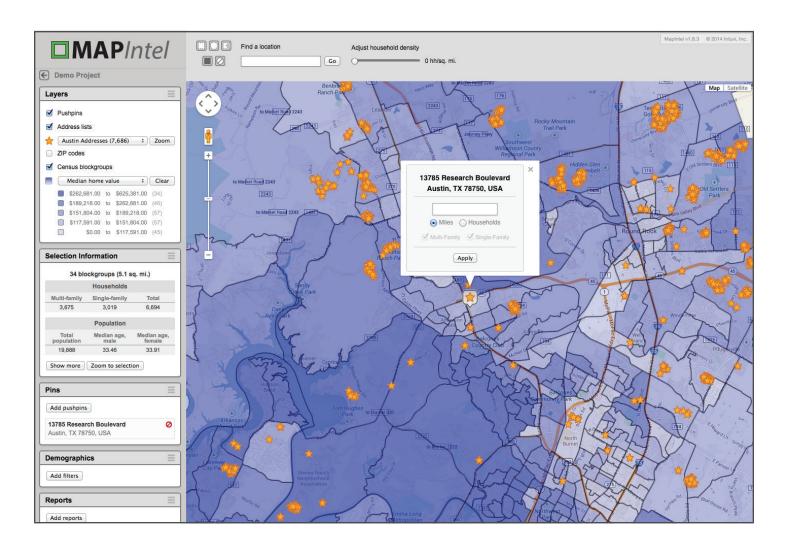

## Locate your target audience.

Manipulate and visualize geographic and rooftop data.

Import and manage address lists. Plot points of interest and storefronts.

Research geographies and apply demographic filters. Export reports and PDFs.

## Technology

Built atop open-source software

Responsive, Javascript-based user interface

Multi-browser, multi-platform compatibility

Familiar Google Maps street map interface

Nationwide coverage, including Alaska and Hawaii