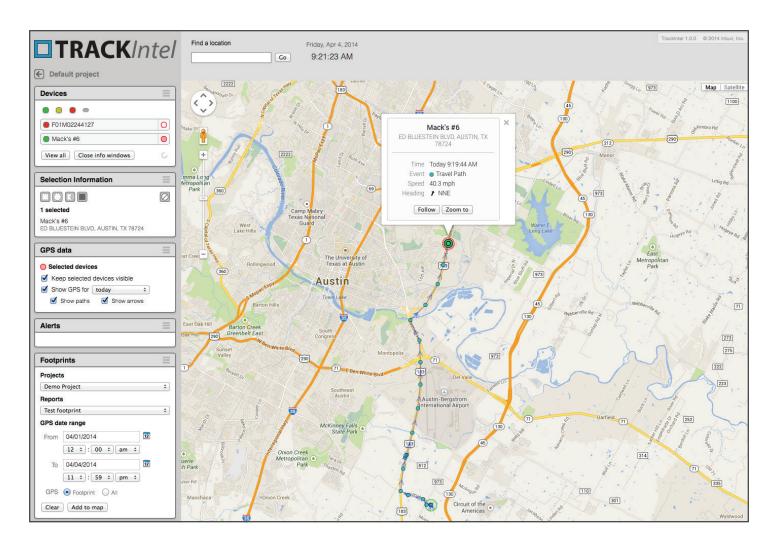

#### Track and manage your assets.

Follow personnel and vehicles in real-time. Receive alerts for important events. Analyze historic movement data. Identify and rectify exceptions quickly. Export reports and PDFs.

### Technology

Built atop open-source software Responsive, Javascript-based user interface Multi-browser, multi-platform compatibility Familiar Google Maps street map interface Nationwide coverage, including Alaska and Hawaii Flexible database backend(s) Multi-user authentication Re-branding and customization options available